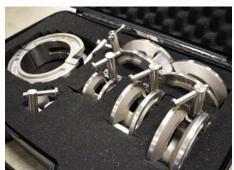

## FEATURES

- Precise TIG Tacking
- Simple Set Up
- Variety of Sizes Available
- Kit includes 6 Sizes (1"-4" O.D.)
- Carrying Case Included with Kit
- Two Open Windows with V-Groove

SIZE

1/2" O.D. Tube

3/4" O.D. Tube

1" O.D. Tube

1.5" O.D. Tube

2" O.D. Tube

2.5" O.D. Tube

3" O.D. Tube

4" O.D. Tube

6" O.D. Tube

Set Includes 1-4" O.D. Tube