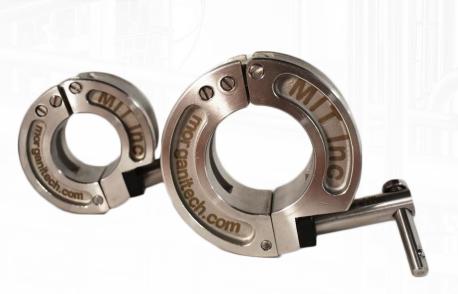

## **Sanitary Welding Kit**

Tube Tacking Clamps are a simple tool used to tack sanitary tube for welding. Just attach to your welding joint, tighten, and tack.

The hinged clamp easily tightens the tool while eliminating misalignment or hi-low.

## FEATURES

- Precise TIG Tacking
- Simple Set Up
- Variety of Sizes Available
- Kit includes 6 Sizes (1"-4" O.D.)
- Carrying Case Included with Kit
- Two Open Windows with V-Groove

SIZE

1/2" O.D. Tube

3/4" O.D. Tube