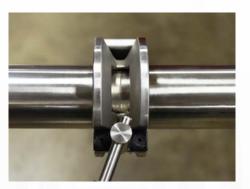

## **Sanitary Welding Kit**

Tube Tacking Clamps are a simple tool used to tack sanitary tube for welding. Just attach to your welding joint, tighten, and tack.

The hinged clamp easily tightens the tool while eliminating misalignment or hi-low.

## FEATURES

- Precise TIG Tacking
- Simple Set Up
- Variety of Sizes Available
- Kit includes 6 Sizes (1"-4" O.D.)
- Carrying Case Included with Kit
- Two Open Windows with V-Groove

SIZE

1/2" O.D. Tube

3/4" O.D. Tube