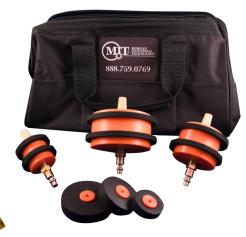

## PURGE PLUG KITS

Hard Case Kit Includes: 1.5", 2.0", 2.5", 3.0", 4.0" Tube Purge Plugs and Exhausts

1702 W Boat Street Ozark, MO 65721 (417) 485-4575 sales@morganitech.com morganitech.com

Soft Case Kit

**Back Purge Wand**