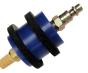

## **Purge Plug Kits**

Purge plugs are manufactured from Duravar-Ultra High Molecular Polyethylene (a high temp, performance plastic) to meet the needs of today's industrial applications. Available in a variety of visibility colors.

The purge process is instantaneous. Just push it in, hit the gas, and begin to weld! With its high temperature dual silicon rings, you are sure to get the perfect seal every time.

Purge Plug

**Purge Tree** 