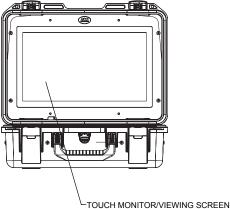

## THE WIDEST RANGE OF ORBITAL WELDING EQUIPMENT IN THE WORLD

AMI's Digital Viewing System is one of the best digital video welding cameras systems on the market. We offer premium image quality, and easy to use software to allow simple, automatic operation for a wide variety of applications and technology, the system provides vibrant full color viewing of the arc and molten metal at the same time.