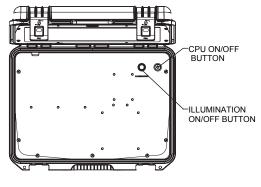

#### **FEATURES**

- · Ability to Activate Digital Cross-Hairs to provide reference point
- · Picture manipulation flip, rotate, mirror, etc.
- Snapshot capture image during video stream and be able to export it for viewing & analysis.
- Ability to Zoom In/Out as desired
- · Select image size being displayed
- Illumination P/B allows system to turn LED lamps On/Off if needed.