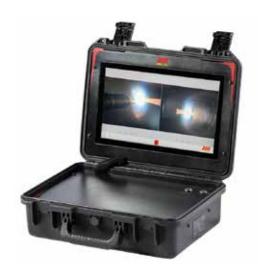

## PORTABLE DIGITAL VIEWING SYSTEM

## THE WIDEST RANGE OF ORBITAL WELDING EQUIPMENT IN THE WORLD

AMI's Digital Viewing System is one of the best digital video welding cameras systems on the market. We offer premium image quality, and easy to use software to allow simple, automatic operation for a wide variety of applications and technology, the system provides vibrant full color viewing of the arc and molten metal at the same time.