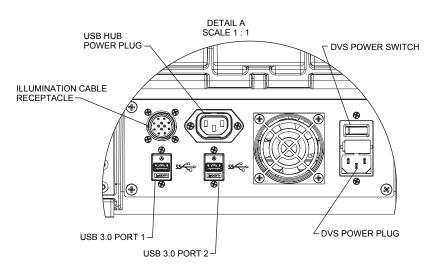

# PORTABLE DIGITAL VIEWING SYSTEM

| QUICK SPECS |                                                                       |
|-------------|-----------------------------------------------------------------------|
| Input Power | 100-240 VAC service<br>50/60 Hz Single-phase                          |
| I/O Devices | 2 USB ports                                                           |
| Weld Cloud  | NO                                                                    |
| Weight      | 22 lbs. (10 kg)                                                       |
| Dimensions  | Height: 14" (355 mm)<br>Width: 18.2" (462 mm)<br>Depth: 6.7" (170 mm) |