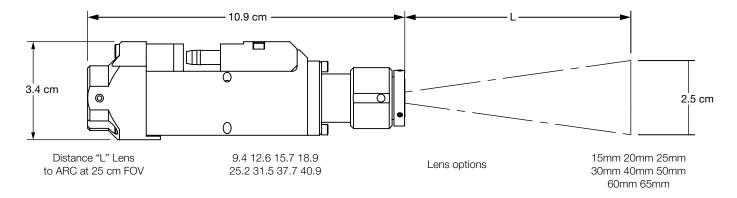

# DIGITAL CAMERA SPECIFICATIONS

| QUICK SPECS                                  |                                                                                                   |
|----------------------------------------------|---------------------------------------------------------------------------------------------------|
| Wide Dynamic Range White Balance (Automatic) | Automatic, Manual; 1:40 to 1:30,000                                                               |
| Video Resolution                             | 1280 x 960 @ 30 fps<br>1280 x 720 @ 55 fps<br>640 x 480 @ 30 fps                                  |
| Distance "L" Lens to Arc at 25mm FOV (cm)    | 9.4 / 12.6 / 15.7 / 18.9 / 25.2 / 31.5 / 40.9                                                     |
| Focal Lens Digital Length                    | 15 mm / 20 mm / 25 mm / 30 mm / 40 mm / 50 mm / 60 mm / 65 mm                                     |
| USB                                          | USB 3.0 and USB 2.0                                                                               |
| Cable Lengths                                | 10 m / 20 m / 30 m / 50 m                                                                         |
| Camera Module Mounting                       | Various                                                                                           |
| Water Cooler                                 | YES                                                                                               |
| Environmental Rating                         | IP50                                                                                              |
| Dimensions                                   | W/out Water Cooled Housing: Ø17 mm x 60 mm<br>With Water Cooled Housing: Approx. 21 x 32 x 110 mm |
| Temperature                                  | Non Water Cooled: ~ 50°C                                                                          |