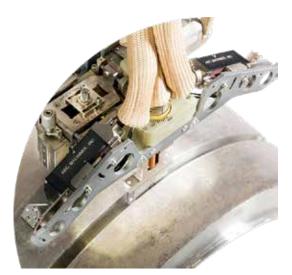

#### THE WIDEST RANGE OF ORBITAL WELDING EQUIPMENT IN THE WORLD

AMI's Digital color welding camera combined with the Software creates the highest performance Weld Monitoring system. Powerful digital signal processing, the hardware, and software complement each other resulting in a quality and dynamic range greater than any weld camera on the market.