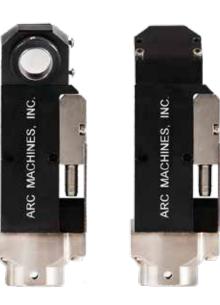

### THE SMALLEST DIGITAL COLOR WELDING CAMERA

#### THE WIDEST RANGE OF ORBITAL WELDING EQUIPMENT IN THE WORLD

AMI's Digital color welding camera combined with the Software creates the highest performance Weld Monitoring system. Powerful digital signal processing, the hardware, and software complement each other resulting in a quality and dynamic range greater than any weld camera on the market.

#### **FEATURES**

- USB 3.0 and 2.0 compatible
- Dynamic range up to 120db
- Smallest camera in the market

Visit arcmachines.com for more information.